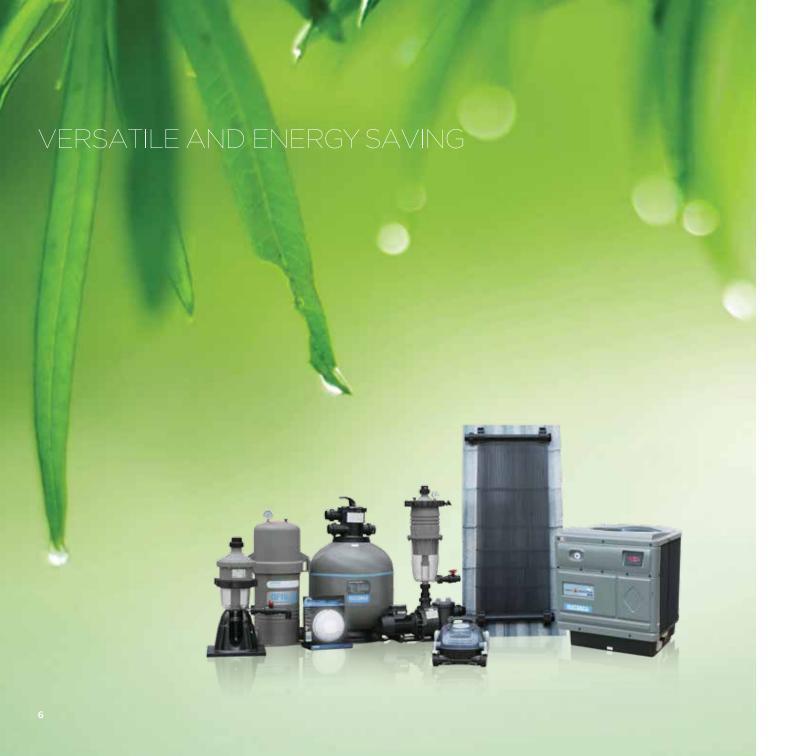

Part of the EnviroPro Range, Aquamaster makes it easier for pool and spa owners to manage their power consumption and maximise energy savings.

A truly holistic solution, EnviroPro consists of Waterco's high quality, energy efficient and award-winning water saving products. These include the latest energy efficient pool pump and water saving filters to energy saving LED lights, solar pool heating and heat pump heaters.

While highly efficient in their own right, they enable pool and spa owners to reach the highest levels of sustainability when used in combination and managed by the Aquamaster system.