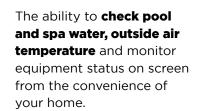

# INTELLIGENT AND ENERGY SAVING

**Control at your finger tips** with the LCD touch panel designed to suit any decor.

**Reduce power bills** through automated management of energy saving pumps and LED coloured lights.

**One touch** switching between pool, spa and pool, and spa modes.

**Create multiple lifestyle settings** using the Group program feature.

Optional dual LCD touch control enables Aquamaster to be operated from inside and outside the house.