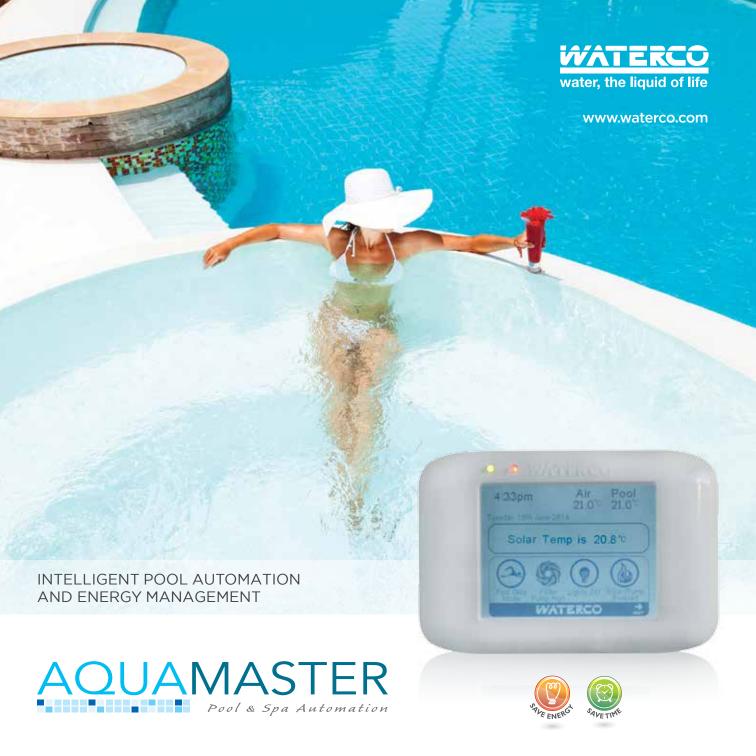

# 6 POOL & SPA AUTOMATION

Owning a swimming pool and spa has never been easier or more enjoyable thanks to Aquamaster, one of the most versatile and energy saving controllers on the market.

Aquamaster allows you to easily control pool, spa and ancillary functions such as pump, lights, heater, spa jets, and water features - all from the convenience of your home.

# INTELLIGENT AND ENERGY SAVING

**Control at your finger tips** with the LCD touch panel designed to suit any decor.

**Reduce power bills** through automated management of energy saving pumps and LED coloured lights.

**Easy to navigate**controls for automating and operating filtration equipment.

**Reduce heating costs** by utilising integrated commands that maximise the use of free energy from the sun before activating conventional forms of heating, such as a heat pump or gas heater.

**One touch** switching between pool, spa and pool, and spa modes.

**Create multiple lifestyle settings** using the Group program feature.

Optional dual LCD touch control enables Aquamaster to be operated from inside and outside the house.