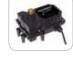

# FEATURES & BENEFITS

Simple installation with plug-in, GPOs sensors and accessories.

Control up to 3 automated valves to change between pool, spa and pool, and spa modes.

Intuitive setup and programming.

| Product Code      | Product Description                          |
|-------------------|----------------------------------------------|
| 851800            | Aquamaster Pool & Spa Automation Kit         |
|                   |                                              |
| What's in the Box |                                              |
| 1 x               | LCD touch control                            |
| 1 x               | Control Enclosure                            |
| 1 x               | Control Cable RJ12 x 3 metres                |
| 2 x               | Temperature Pool and Air Sensor x 3 metres   |
| 1 x               | Temperature Sensor x 25 metres               |
|                   |                                              |
| Accessories       |                                              |
| 851802            | LCD touch control                            |
| 8518022           | Weatherproof Enclosure - LCD Touch Control   |
| 851806            | Control Cable RJ12 3 metres                  |
| 851803            | Control Cable RJ12 20 metres                 |
| 851804            | Control Cable RJ12 30 metres                 |
| 851805            | Control Cable RJ12 50 metres                 |
| 851807            | Variable speed pump control cable x 3 metres |
| 85530             | Flo Check Valve 50mm                         |