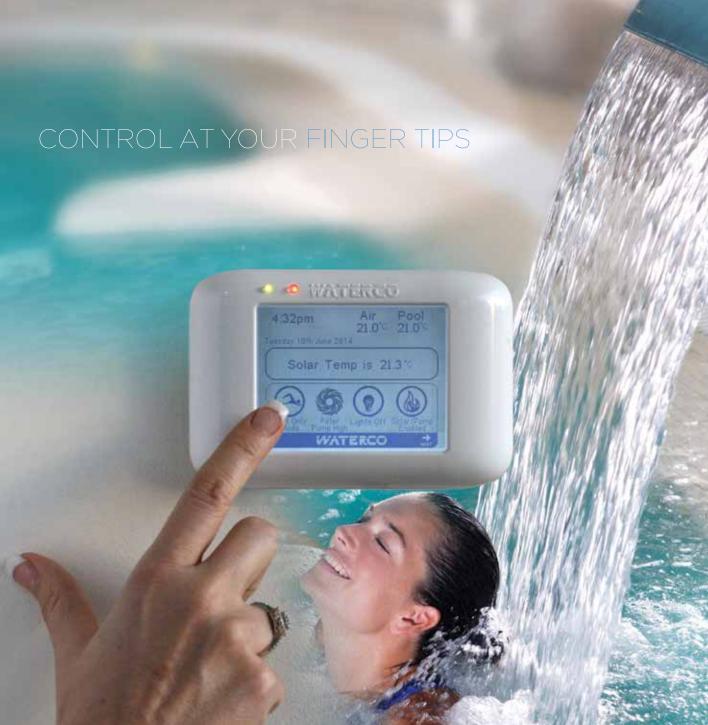

# 6 POOL & SPA AUTOMATION

Owning a swimming pool and spa has never been easier or more enjoyable thanks to Aquamaster, one of the most versatile and energy saving controllers on the market.

Aquamaster allows you to easily control pool, spa and ancillary functions such as pump, lights, heater, spa jets, and water features - all from the convenience of your home.

# INTELLIGENT AND ENERGY SAVING

**Control at your finger tips** with the LCD touch panel designed to suit any decor.

**Reduce power bills** through automated management of energy saving pumps and LED coloured lights.